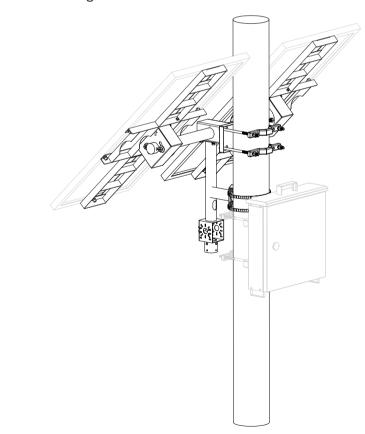

## VIGI Solar Mount should work with VIGI Solar Panels and VIGI Solar System Controller. Refer to the VIGI Solar System Controller's installation guide for detailed instructions.

**EU Declaration of Conformity** 

Installation

TP-Link hereby declares that the device is in compliance with the essential requirements and other relevant provisions of directives 2011/65/EU and (EU)2015/863. The original EU Declaration of Conformity may be found at https://www.tp-link.com/en/support/ce/